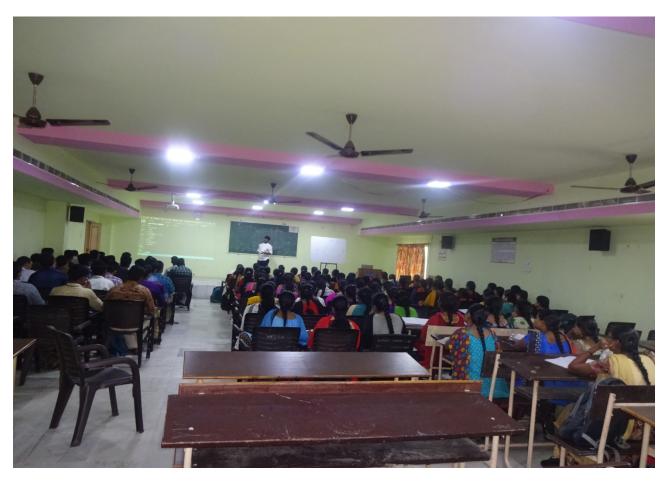

### CIRCULAR

It is to inform all the IV/IV students that 'TCS NINJA' is going to conduct a placement drive on September 2<sup>nd</sup>&3<sup>rd</sup> in its respective TCS -ION centers. To meet with the needs of TCS, a company specific training program will be organized by 'Talentio Solutions India Pvt. Ltd' for 2 weeks from 17-8-2018 to 31-8-2018 (including Sundays) in our college campus. In this connection, on 16-8-2018 an assessment test will be conducted by the above mentioned.