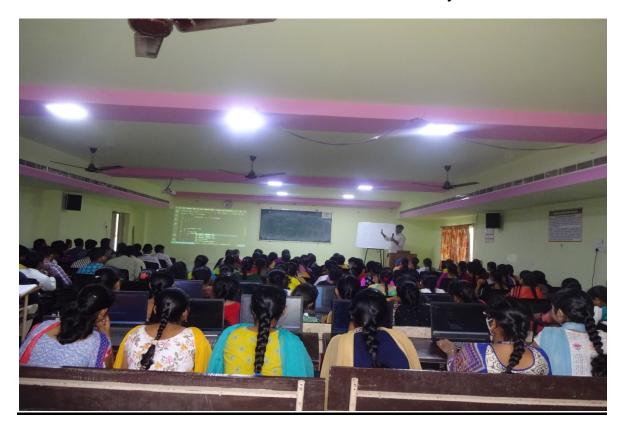

### CIRCULAR

It is to inform all the IV/IV students that 'TCS NINJA' is going to conduct a placement drive on September 2<sup>nd</sup>&3<sup>rd</sup> in its respective TCS -ION centers. To meet with the needs of TCS, a company specific training program will be organized by 'Talentio Solutions India Pvt. Ltd' for 2 weeks from 17-8-2018 to 31-8-2018 (including Sundays) in our college campus. In this connection, on 16-8-2018 an assessment test will be conducted by the above mentioned.

The shortlisted candidates of this assessment test only are eligible to take the company specific training. The results of this assessment test will be announced by the 'Talentio Solutions India Pvt. Ltd'.

Students are advised to prepare well to clear this assessment test.