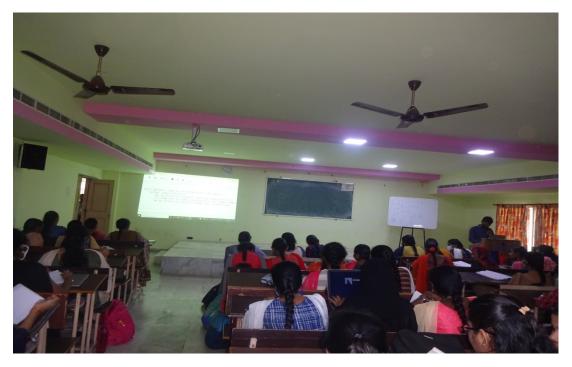

### CIRCULAR

It is to inform all the IV/IV students that 'TCS NINJA' is going to conduct a placement drive on September 2<sup>nd</sup>&3<sup>rd</sup> in its respective TCS -ION centers. To meet with the needs of TCS, a company specific training program will be organized by 'Talentio Solutions India Pvt. Ltd' for 2 weeks from 17-8-2018 to 31-8-2018 (including Sundays) in our college campus. In this connection, on 16-8-2018 an assessment test will be conducted by the above mentioned.

The shortlisted candidates of this assessment test only are eligible to take the company specific training. The results of this assessment test will be announced by the 'Talentio Solutions India Pvt. Ltd'.

Students are advised to prepare well to clear this assessment test.