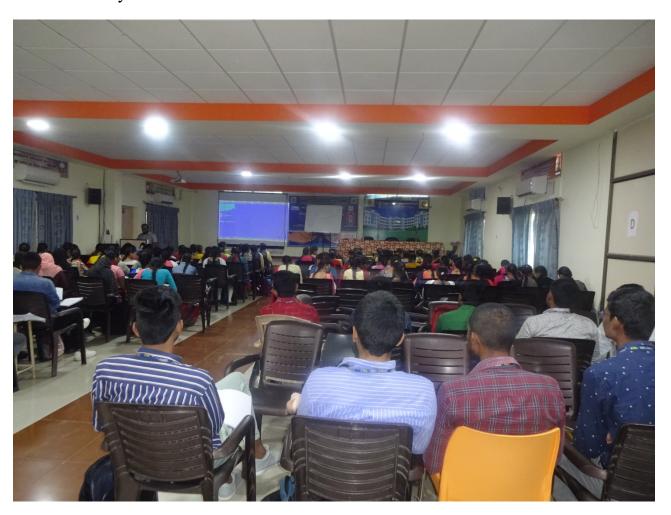

### CIRCULAR

It is to inform all the IV/IV students that 'TCS NINJA' is going to conduct a placement drive on September 2<sup>nd</sup>&3<sup>rd</sup> in its respective TCS -ION centers. To meet with the needs of TCS, a company specific training program will be organized by 'Talentio Solutions India Pvt. Ltd' for 2 weeks from 17-8-2018 to 31-8-2018 (including Sundays) in our college campus. In this connection, on 16-8-2018 an assessment test will be conducted by the above mentioned.

### Assessment Test modules:

- 1. Quantitative Aptitude, Logical reasoning
- 2. Verbal
- 3. Technical: C-MCQ, C-CODING

Training Placement Cell Varayana Grador W. MARR

Copy to:

Dept. of ECE

:EEE

**CSE** 

ME