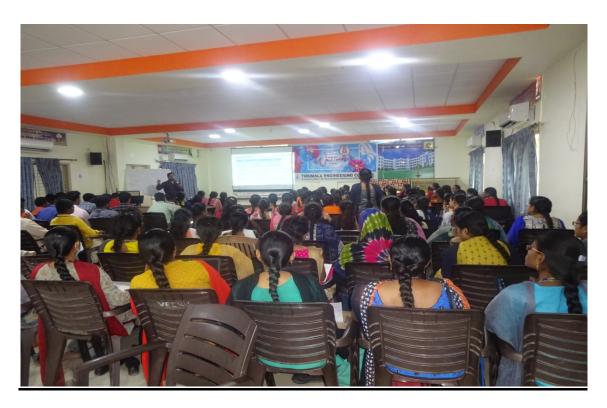

### CIRCULAR

It is to inform all the IV/IV students that 'TCS NINJA' is going to conduct a placement drive on September 2<sup>nd</sup>&3<sup>rd</sup> in its respective TCS -ION centers. To meet with the needs of TCS, a company specific training program will be organized by 'Talentio Solutions India Pvt. Ltd' for 2 weeks from 17-8-2018 to 31-8-2018 (including Sundays) in our college campus. In this connection, on 16-8-2018 an assessment test will be conducted by the above mentioned.

### Assessment Test modules:

- 1. Quantitative Aptitude, Logical reasoning
- 2. Verbal
- 3. Technical: C-MCQ, C-CODING

Training Placement Cell Varayana Grador W. MARR

Copy to:

Dept. of ECE

:EEE

**CSE** 

ME